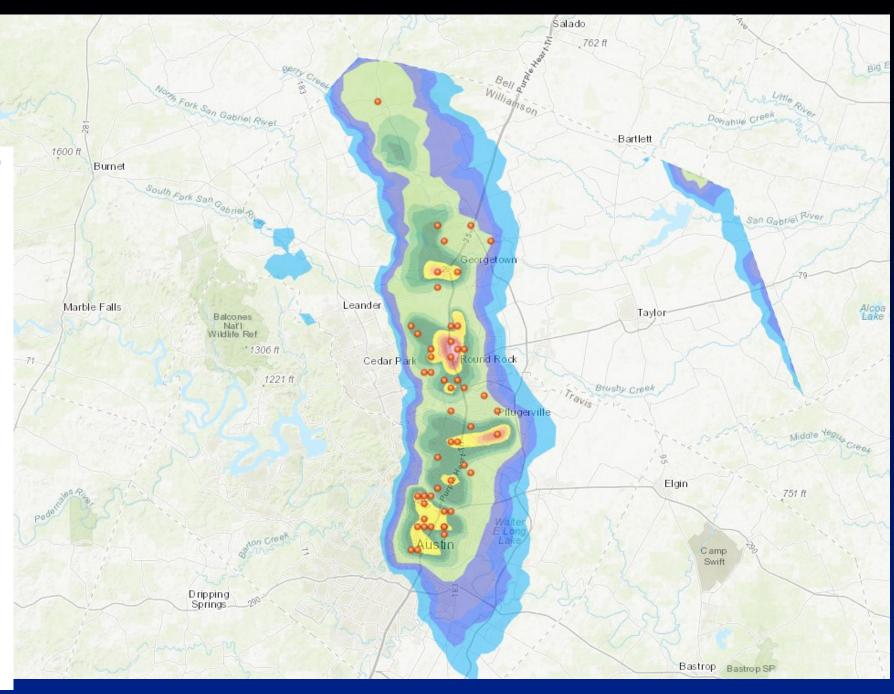

n Jensenius



# Fatal Lightning Incidents By Day of Week



Based on 446 cases from 2006 through 2021

#### **Trees are NOT Shelters**

Many fatalities occur with people standing near or under trees





#### **Trees are NOT Shelters**

Many fatalities occur with people standing near or under trees







2019 FedEx Cup PGA Golf event

#### Largest Hail Ever Recorded in Texas

April 28, 2021, Hondo TX



Diameter – 6.416 inches Weight – 1.26 lbs

Unofficial estimates of 8+" before it was measured



#### Austin Hail September 24

#### Maximum Expected Size Of Hail (MESH)

0.25-0.50 in

0.50-0.75 in

0.75-1.00 in

1.00-1.25 in

1.25-1.50 in

1.50-1.75 in

1.75-2.00 in

2.00-2.25 in

2.25-2.50 in

2.50-2.75 in

2.75-3.00 in

3.00-3.25 in

3.25-3.50 in

3.50-3.75 in

3.75-4.00 in

>4.00 in



# Hail Damage / Safety











New Braunfels
San Antonio



#### Percent Population Change by County and Municipio: 2010 to 2019





#### Texas Flooding Deaths, 1959-Present





12 inches of fast-moving water can carry away a small car.

WHEN FLOODED TURN AROUND DON'T DROWN

6 inches of fast-moving water can knock over and carry away an adult.

Do You Really Know How Deep the Water is?

18-24 inches of fast-moving water can carry away most large SUVs, vans and trucks.



# Turn Around, Don't Drown!



# Situational Awareness is important!



#### What is a Microburst/Downburst?





# Trampolines Go Flying!





## Severe Straight Line Wind Damage



# What happens after the damaging weather?

It was a tornado, right?





How strong were the winds?

# Where is Tornado Alley?