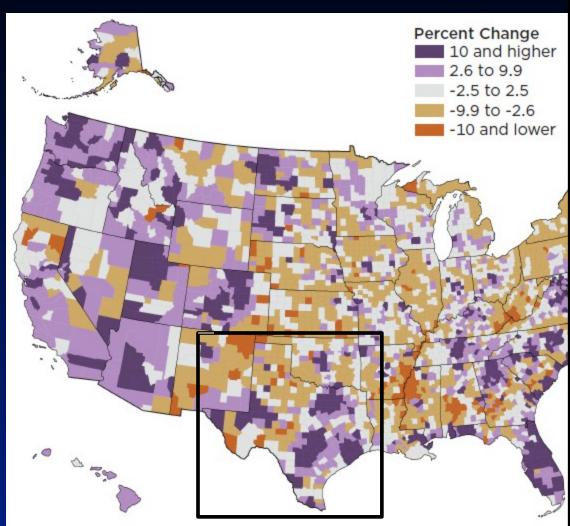

Many fatalities occur with people standing near or under trees





#### **Trees are NOT Shelters**

Many fatalities occur with people standing near or under trees







2019 FedEx Cup PGA Golf event

#### Largest Hail Ever Recorded in Texas

April 28, 2021, Hondo TX



Diameter – 6.416 inches Weight – 1.26 lbs

Unofficial estimates of 8+" before it was measured



#### Austin Hail September 24

#### Maximum Expected Size Of Hail (MESH)

0.25-0.50 in

0.50-0.75 in

0.75-1.00 in

1.00-1.25 in

1.25-1.50 in

1.50-1.75 in

1.75-2.00 in

2.00-2.25 in

2.25-2.50 in

2.50-2.75 in

2.75-3.00 in

3.00-3.25 in

3.25-3.50 in

3.50-3.75 in

3.75-4.00 in

>4.00 in



# Hail Damage / Safety











New Braunfels
San Antonio



#### Percent Population Change by County and Municipio: 2010 to 2019





#### Texas Flooding Deaths, 1959-Present





12 inches of fast-moving water can carry away a small car.

WHEN FLOODED TURN AROUND DON'T DROWN

6 inches of fast-moving water can knock over and carry away an adult.

Do You Really Know How Deep the Water is?

18-24 inches of fast-moving water can carry away most large SUVs, vans and trucks.



# Turn Around, Don't Drown!



# Situational Awareness is important!



#### What is a Microburst/Downburst?





# Trampolines Go Flying!





## Severe Straight Line Wind Damage



# What happens after the damaging weather?

It was a tornado, right?





How strong were the winds?

# Where is Tornado Alley?







# Violent Tornadoes EF4-EF5



Last EF5 in Texas...Jarrell TX, May 27, 1997

#### Flying Debris...Should you be outside filming this?