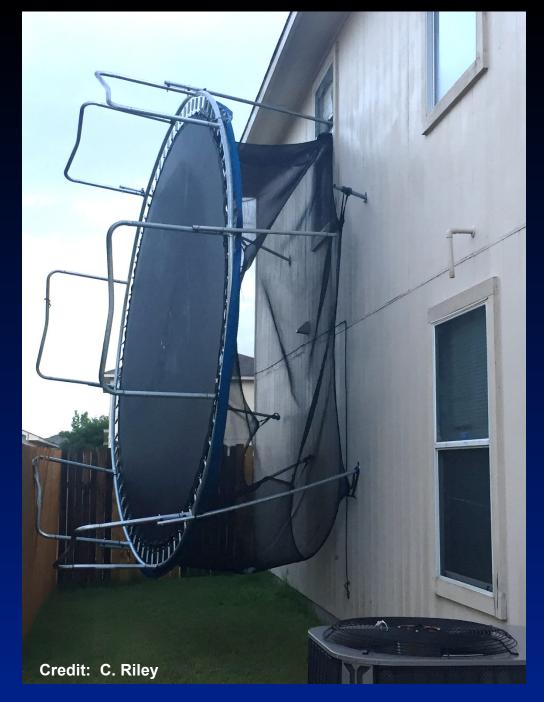

0-1.25 in

1.25-1.50 in

1.50-1.75 in

1.75-2.00 in

2.00-2.25 in

2.25-2.50 in

2.50-2.75 in

2.75-3.00 in

3.00-3.25 in

3.25-3.50 in

3.50-3.75 in

3.75-4.00 in

>4.00 in



# Hail Damage / Safety











New Braunfels
San Antonio



#### Percent Population Change by County and Municipio: 2010 to 2019





#### Texas Flooding Deaths, 1959-Present





12 inches of fast-moving water can carry away a small car.

WHEN FLOODED TURN AROUND DON'T DROWN

6 inches of fast-moving water can knock over and carry away an adult.

Do You Really Know How Deep the Water is?

18-24 inches of fast-moving water can carry away most large SUVs, vans and trucks.



# Turn Around, Don't Drown!



# Situational Awareness is important!



#### What is a Microburst/Downburst?





# Trampolines Go Flying!





## Severe Straight Line Wind Damage



# What happens after the damaging weather?

It was a tornado, right?





How strong were the winds?

# Where is Tornado Alley?







# Violent Tornadoes EF4-EF5



Last EF5 in Texas...Jarrell TX, May 27, 1997

#### Flying Debris...Should you be outside filming this?





### Round Rock Damage Survey



#### Damage Surveys...Tornado, Microburst, Floods





#### **Tornado/High Wind Safety**

Interior bathrooms / closets on the <a href="lowestfloor">lowest floor</a> / saferooms





Concrete storm shelter, saferoom

#### **Dangerous Flying Debris**



**Fultondale AL, January 2021** 

#### inter Forecasting...



Worse case scenario... unexpected ice during a rush hour, drop-off





#### We *can't* tell you...

- The forecast temperature at every l