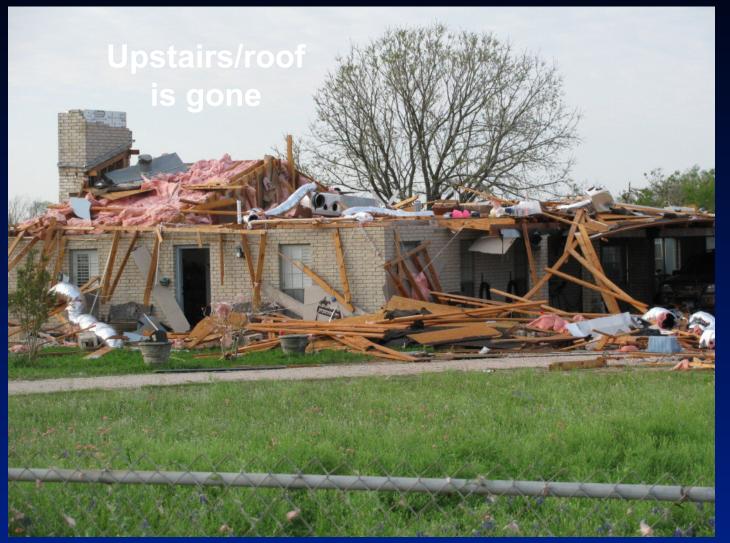

# What happens after the damaging weather?

It was a tornado, right?

How strong were the winds?