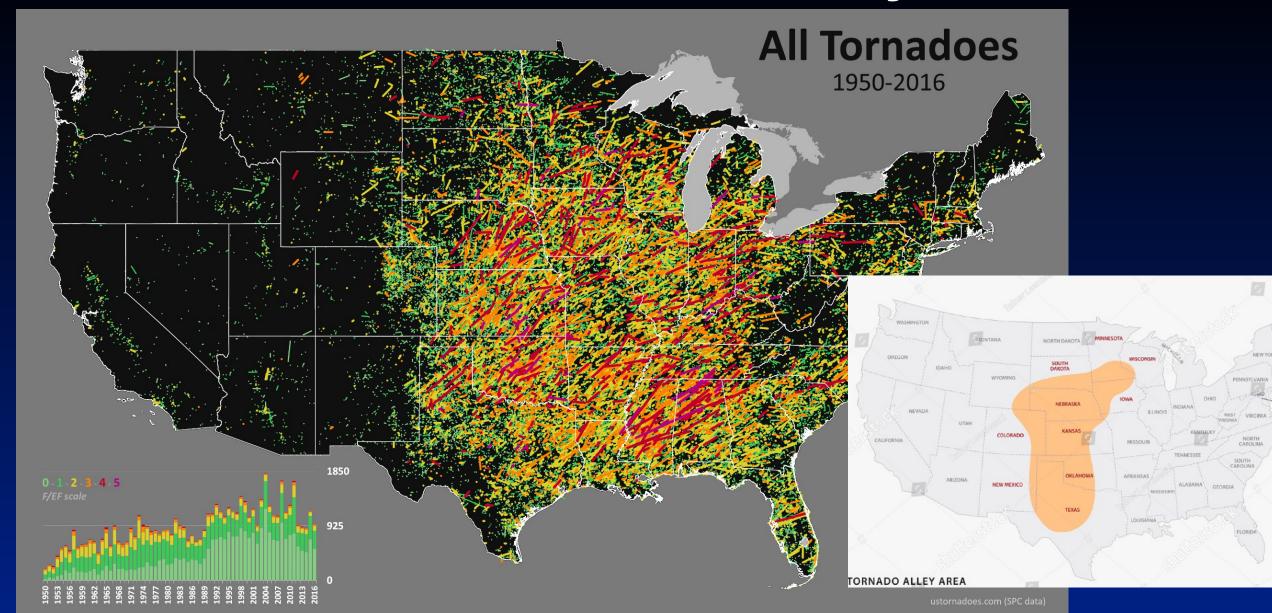

in



# Hail Damage / Safety











New Braunfels
San Antonio



#### Percent Population Change by County and Municipio: 2010 to 2019





#### Texas Flooding Deaths, 1959-Present





12 inches of fast-moving water can carry away a small car.

WHEN FLOODED TURN AROUND DON'T DROWN

6 inches of fast-moving water can knock over and carry away an adult.

Do You Really Know How Deep the Water is?

18-24 inches of fast-moving water can carry away most large SUVs, vans and trucks.



# Turn Around, Don't Drown!



# Situational Awareness is important!



#### What is a Microburst/Downburst?





# Trampolines Go Flying!





## Severe Straight Line Wind Damage



# What happens after the damaging weather?

It was a tornado, right?





How strong were the winds?

# Where is Tornado Alley?







# Violent Tornadoes EF4-EF5



Last EF5 in Texas...Jarrell TX, May 27, 1997

#### Flying Debris...Should you be outside filming this?





### Round Rock Damage Survey



#### Damage Surveys...Tornado, Microburst, Floods





#### **Tornado/High Wind Safety**

Interior bathrooms / closets on the <a href="lowestfloor">lowest floor</a> / saferooms





Concrete storm shelter, saferoom

#### **Dangerous Flying Debris**



**Fultondale AL, January 2021** 

#### inter Forecasting...



Worse case scenario... unexpected ice during a rush hour, drop-off





#### We *can't* tell you...

- The forecast temperature at every location (terrain, elevation)
- How drivers will behave
- When the roads ice up
- When roads will improve (shade vs. sun), (treated vs. untreated)
- Type of frozen precipi