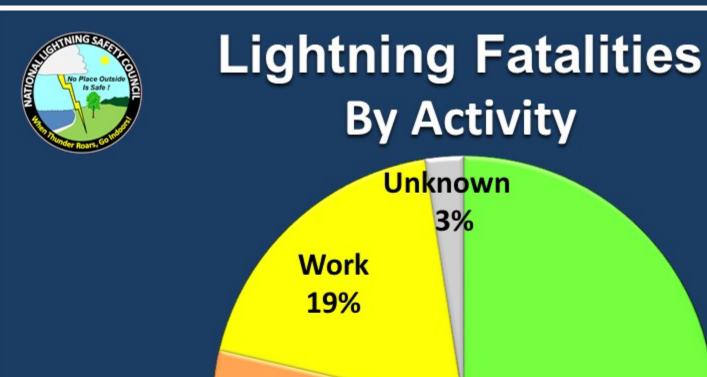

# Lightning Fatalities By Gender

Based on 446 cases from 2006 through 2021

Compiled by John Jensenius

When Thunder

Daily Routine 15% Leisure 63%

Roar**s**o Indoors!

Based on 446 cases from 2006 through 2021

Compiled by John Jensenius