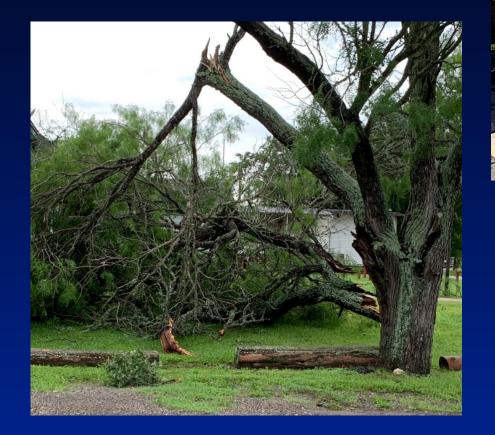

# What happens after the damaging weather?

It was a tornado, right?

How strong were the winds?

#### Damage Surveys...Tornado, Microburst, Floods