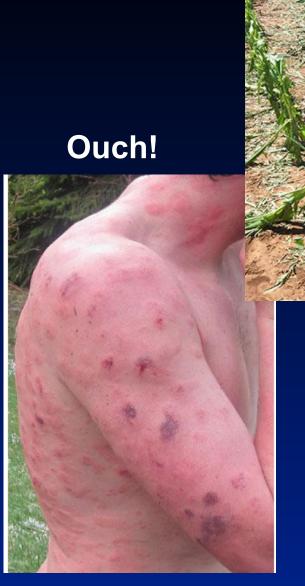

ning Incidents By Day of Week



Based on 446 cases from 2006 through 2021

#### **Trees are NOT Shelters**

Many fatalities occur with people standing near or under trees





#### **Trees are NOT Shelters**

Many fatalities occur with people standing near or under trees







2019 FedEx Cup PGA Golf event

#### Largest Hail Ever Recorded in Texas

April 28, 2021, Hondo TX



Diameter – 6.416 inches Weight – 1.26 lbs

Unofficial estimates of 8+" before it was measured



#### Austin Hail September 24

#### Maximum Expected Size Of Hail (MESH)

0.25-0.50 in

0.50-0.75 in

0.75-1.00 in

1.00-1.25 in

1.25-1.50 in

1.50-1.75 in

1.75-2.00 in

2.00-2.25 in

2.25-2.50 in

2.50-2.75 in

2.75-3.00 in

3.00-3.25 in

3.25-3.50 in

3.50-3.75 in

3.75-4.00 in

>4.00 in



# Hail Damage / Safety











New Braunfels
San Antonio



#### Percent Population Change by County and Municipio: 2010 to 2019





#### Texas Flooding Deaths, 1959-Present





12 inches of fast-moving water can carry away a small car.

WHEN FLOODED TURN AROUND DON'T DROWN

6 inches of fast-moving water can knock over and carry away an adult.

Do You Really Know How Deep the Water is?

18-24 inches of fast-moving water can carry away most large SUVs, vans and trucks.



# Turn Around, Don't Drown!



# Situational Awareness is important!



#### What is a Microburst/Downburst?





# Trampolines Go Flying!





## Severe Straight Line Wind Damage



# What happens after the damaging weather?

It was a tornado, right?





How strong were the winds?

# Where is Tornado Alley?







# Violent Tornadoes EF4-EF5