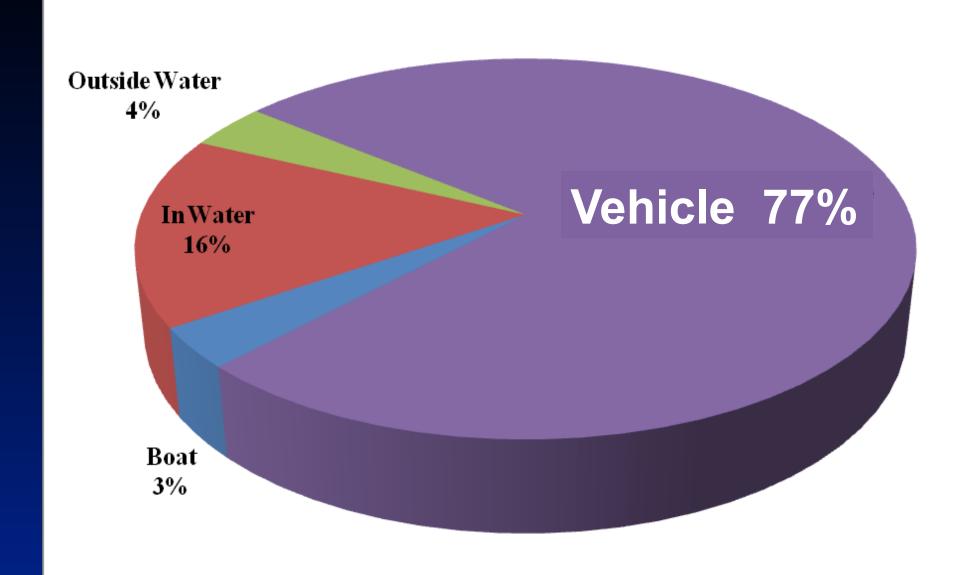

#### Texas Flooding Deaths, 1959-Present

12 inches of fast-moving water can carry away a small car.

WHEN FLOODED TURN AROUND DON'T DROWN

6 inches of fast-moving water can knock over and carry away an adult.

Do You Really Know How Deep the Water is?

18-24 inches of fast-moving water can carry away most large SUVs, vans and trucks.