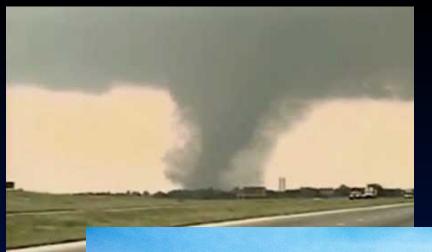

# Violent Tornadoes EF4-EF5

Last EF5 in Texas...Jarrell TX, May 27, 1997

#### Flying Debris...Should you be outside filming this?