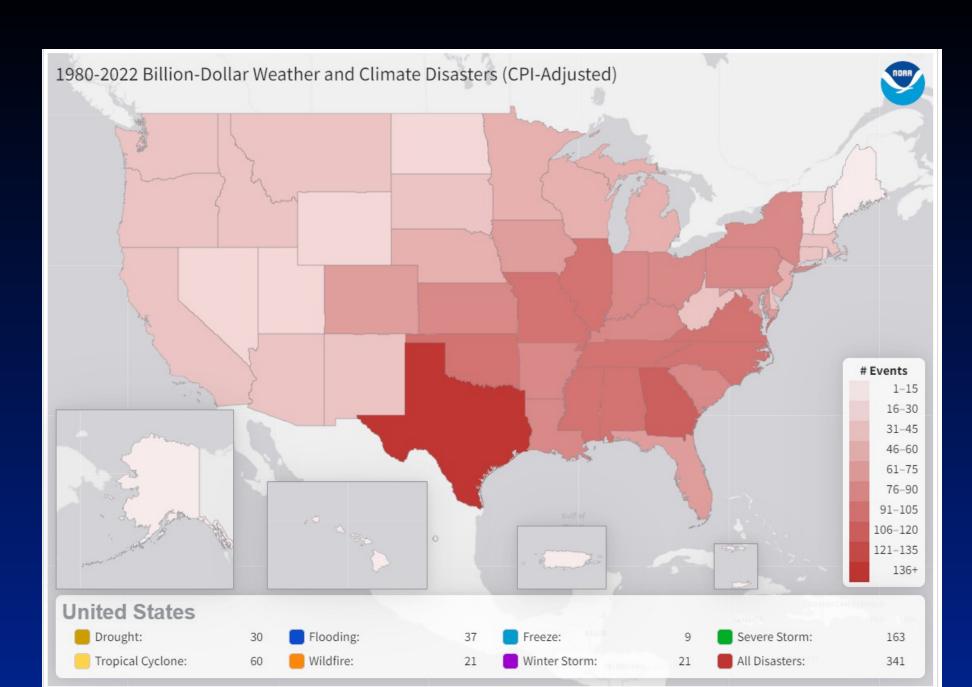

#### Billion Dollar Weather Events 1980-2022

We are the most "Active" state when it comes to weather and weather disasters