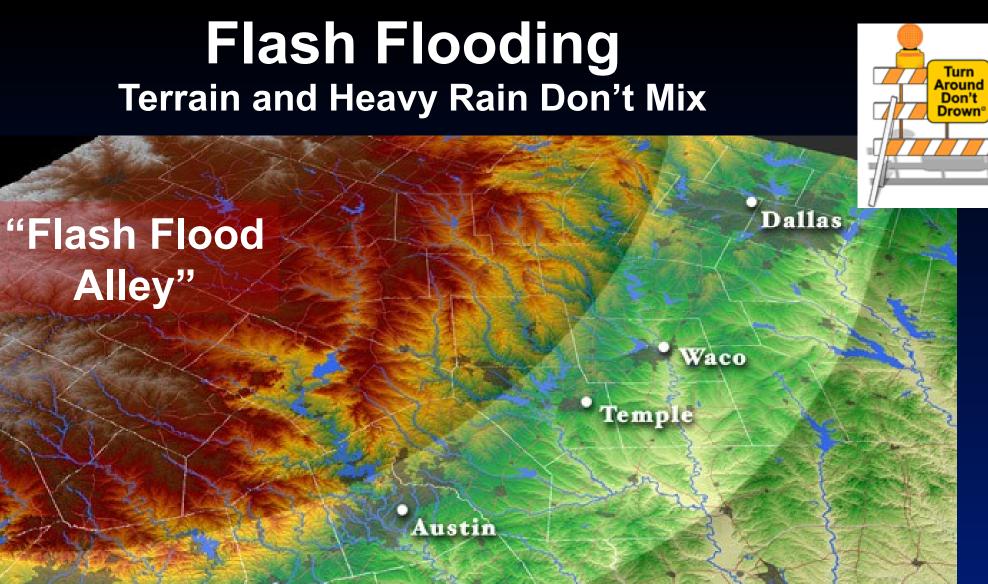

#### Texas Flooding Deaths, 1959-Present

12 inches of fast-moving water can carry away a small car.

WHEN FLOODED TURN AROUND DON'T DROWN

6 inches of fast-moving water can knock over and carry away an adult.