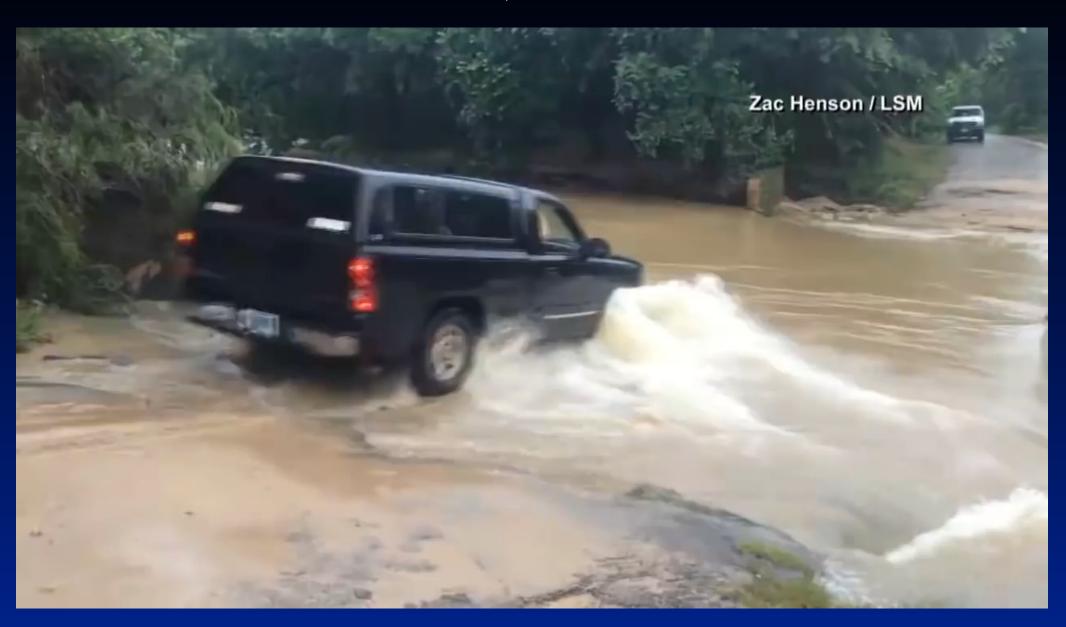

#### Texas Flooding Deaths, 1959-Present

12 inches of fast-moving water can carry away a small car.

WHEN FLOODED TURN AROUND DON'T DROWN

6 inches of fast-moving water can knock over and carry away an adult.

# Turn Around, Don't Drown!