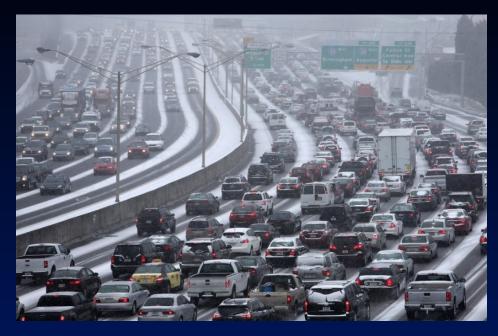

#### inter Forecasting...

Worse case scenario... unexpected ice during a rush hour, drop-off

#### We *can't* tell you...

- The forecast temperature at every location (terrain, elevation)
- How drivers will behave
- When the roads ice up
- When roads will improve (shade vs. sun), (treated vs. untreated)
- Type of frozen precipitation (sometimes)...