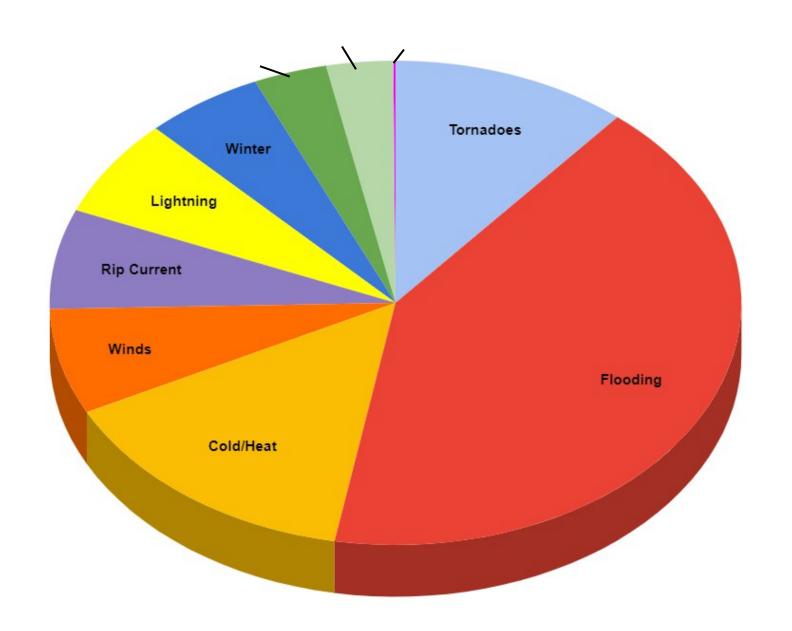

# Texas Weather Related Deaths 1990-2022

**Nearly 1000 people** 

Decrease in Tornado deaths over the past several decades

50,000° F, 300K Amps, 100 Million Volts

19 deaths in 2022, Many injured 13 so far in 2023.