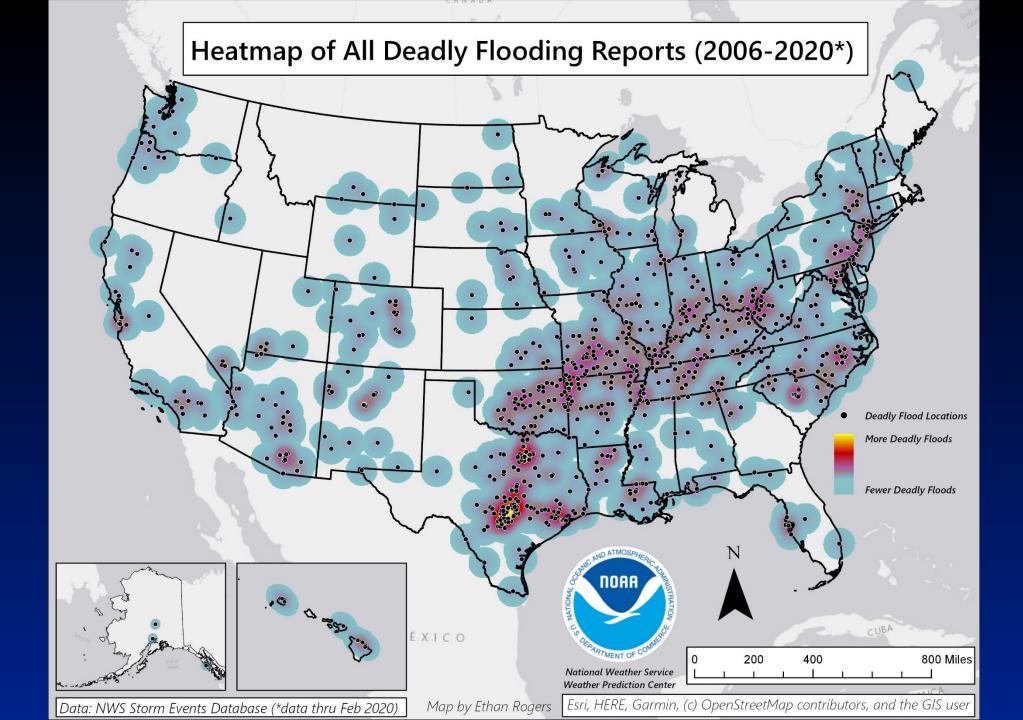

#### Texas Flooding Deaths, 1959-Present

12 inches of fast-moving water can carry away a small car.

WHEN FLOODED TURN AROUND DON'T DROWN

6 inches of fast-moving water can knock over and carry away an adult.