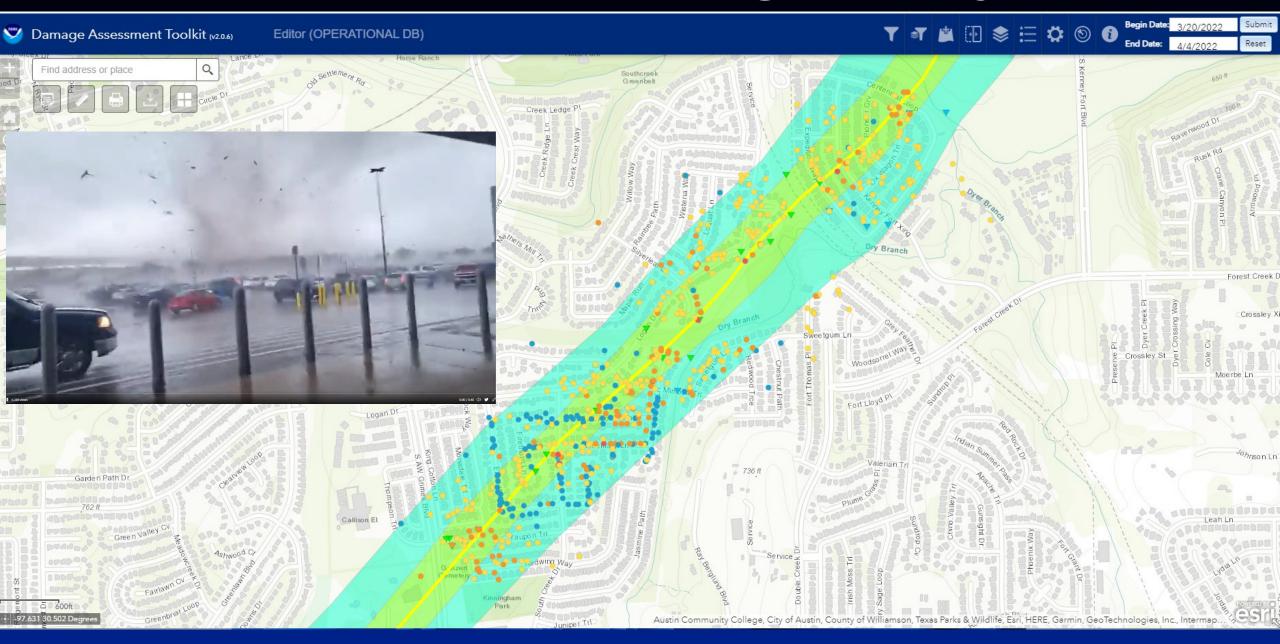

9-Present





12 inches of fast-moving water can carry away a small car.

WHEN FLOODED TURN AROUND DON'T DROWN

6 inches of fast-moving water can knock over and carry away an adult.

Do You Really Know How Deep the Water is?

18-24 inches of fast-moving water can carry away most large SUVs, vans and trucks.



# Turn Around, Don't Drown!



# Situational Awareness is important!



#### What is a Microburst/Downburst?





# Trampolines Go Flying!





## Severe Straight Line Wind Damage



# What happens after the damaging weather?

It was a tornado, right?





How strong were the winds?

# Where is Tornado Alley?







# Violent Tornadoes EF4-EF5



Last EF5 in Texas...Jarrell TX, May 27, 1997

#### Flying Debris...Should you be outside filming this?





### Round Rock Damage Survey



#### Damage Surveys...Tornado, Microburst, Floods





#### **Tornado/High Wind Safety**

Interior bathrooms / closets on the <a href="lowestfloor">lowest floor</a> / saferooms





Concrete storm shelter, saferoom

#### **Dangerous Flying Debris**



**Fultondale AL, January 2021** 

#### inter Forecasting...



Worse case scenario... unexpected ice during a rush hour, drop-off





#### We *can't* tell you...

- The forecast temperature at every location (terrain, elevation)
- How drivers will behave
- When the roads ice up
- When roads will improve (shade vs. sun), (treated vs. untreated)
- Type of frozen precipitation (sometimes)...

#### weather.gov/ewx







#### **Questions?**

Paul.yura@noaa.gov

- NWS Austin/San Antonio
   2090 Airport Road
   New Braunfels, TX 78130
  - # 830-