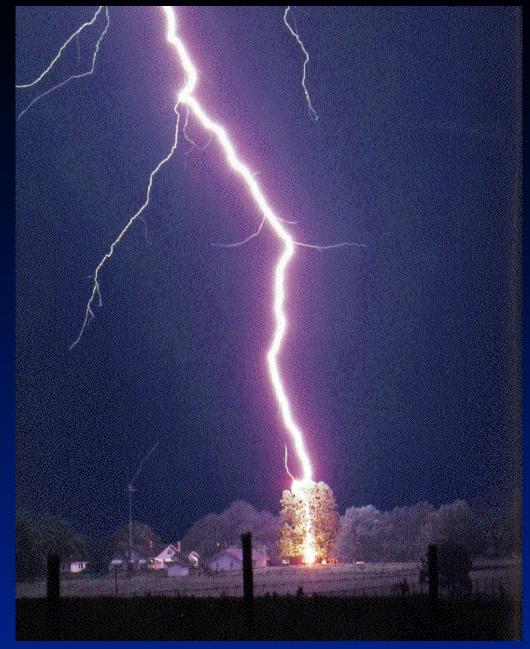

# Texas Weather Related Deaths 1990-2022

**Nearly 1000 people** 

Decrease in Tornado deaths over the past several decades

50,000° F, 300K Amps, 100 Million Volts

19 deaths in 2022, Many injured 13 so far in 2023.