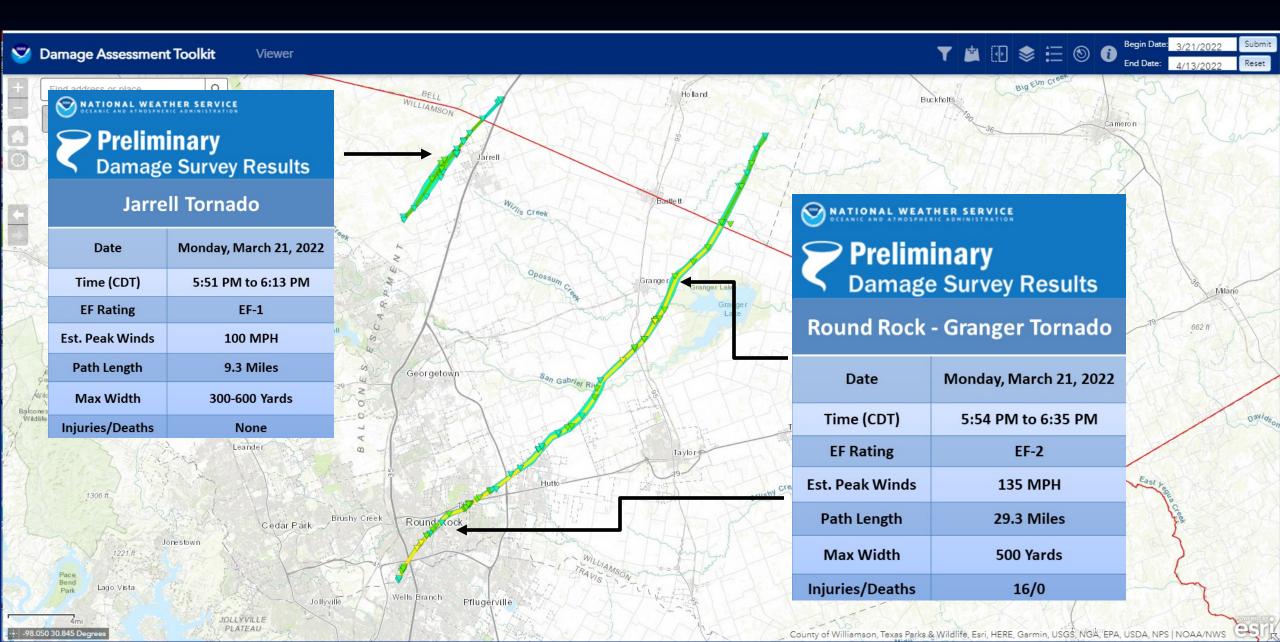

# Violent Tornadoes EF4-EF5

Last EF5 in Texas...Jarrell TX, May 27, 1997

### Round Rock Damage Survey

#### Damage Surveys...Tornado, Microburst, Floods