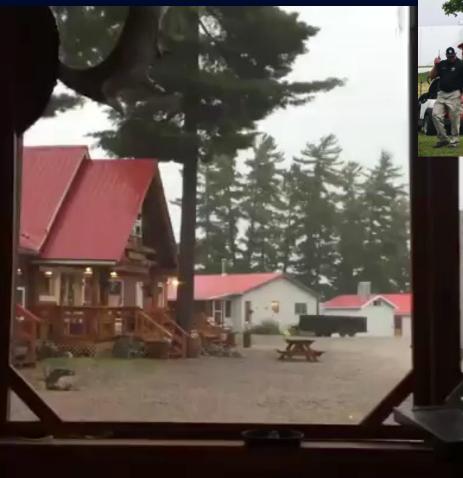

to weather and weather disasters



# Texas Weather Related Deaths 1990-2022

**Nearly 1000 people** 

Decrease in Tornado deaths over the past several decades





50,000° F, 300K Amps, 100 Million Volts



19 deaths in 2022, Many injured 13 so far in 2023.



# Lightning Fatalities By Gender



Based on 446 cases from 2006 through 2021

Compiled by John Jensenius



When Thunder

Daily Routine 15% Leisure 63%

Roar**s**o Indoors!

Based on 446 cases from 2006 through 2021

Compiled by John Jensenius



# Fatal Lightning Incidents By Day of Week



Based on 446 cases from 2006 through 2021

#### **Trees are NOT Shelters**

Many fatalities occur with people standing near or under trees





#### **Trees are NOT Shelters**

Many fatalities occur with people standing near or under trees







2019 FedEx Cup PGA Golf event

#### Largest Hail Ever Recorded in Texas

April 28, 2021, Hondo TX



Diameter – 6.416 inches Weight – 1.26 lbs

Unofficial estimates of 8+" before it was measured



#### Austin Hail September 24

#### Maximum Expected Size Of Hail (MESH)

0.25-0.50 in

0.50-0.75 in

0.75-1.00 in

1.00-1.25 in

1.25-1.50 in

1.50-1.75 in

1.75-2.00 in

2.00-2.25 in

2.25-2.50 in

2.50-2.75 in

2.75-3.00 in

3.00-3.25 in

3.25-3.50 in

3.50-3.75 in

3.75-4.00 in

>4.00 in



# Hail Damage / Safety











New Braunfels
San Antonio



#### Percent Population Change by County and Municipio: 2010 to 2019





#### Texas Flooding Deaths, 1959-Present





12 inches of fast-moving water can carry away a small car.

WHEN FLOODED TURN AROUND DON'T DROWN

6 inches of fast-movi