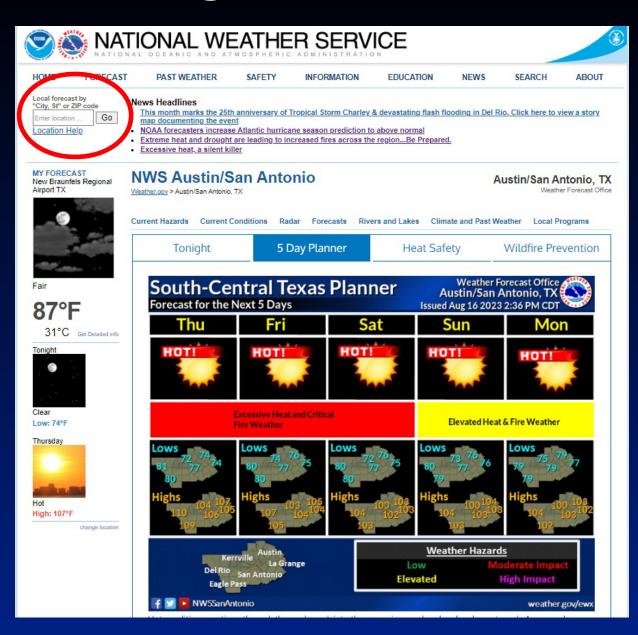

in Texas...Jarrell TX, May 27, 1997

#### Flying Debris...Should you be outside filming this?





### Round Rock Damage Survey



#### Damage Surveys...Tornado, Microburst, Floods





#### **Tornado/High Wind Safety**

Interior bathrooms / closets on the <a href="lowestfloor">lowest floor</a> / saferooms





Concrete storm shelter, saferoom

#### **Dangerous Flying Debris**



**Fultondale AL, January 2021** 

#### inter Forecasting...



Worse case scenario... unexpected ice during a rush hour, drop-off





#### We *can't* tell you...

- The forecast temperature at every location (terrain, elevation)
- How drivers will behave
- When the roads ice up
- When roads will improve (shade vs. sun), (treated vs. untreated)
- Type of frozen precipitation (sometimes)...

#### weather.gov/ewx







#### **Questions?**

Paul.yura@noaa.gov

- NWS Austin/San Antonio
   2090 Airport Road
   New Braunfels, TX 78130
  - # 830-629-0130 (public line)
  - www.weather.gov/ewx