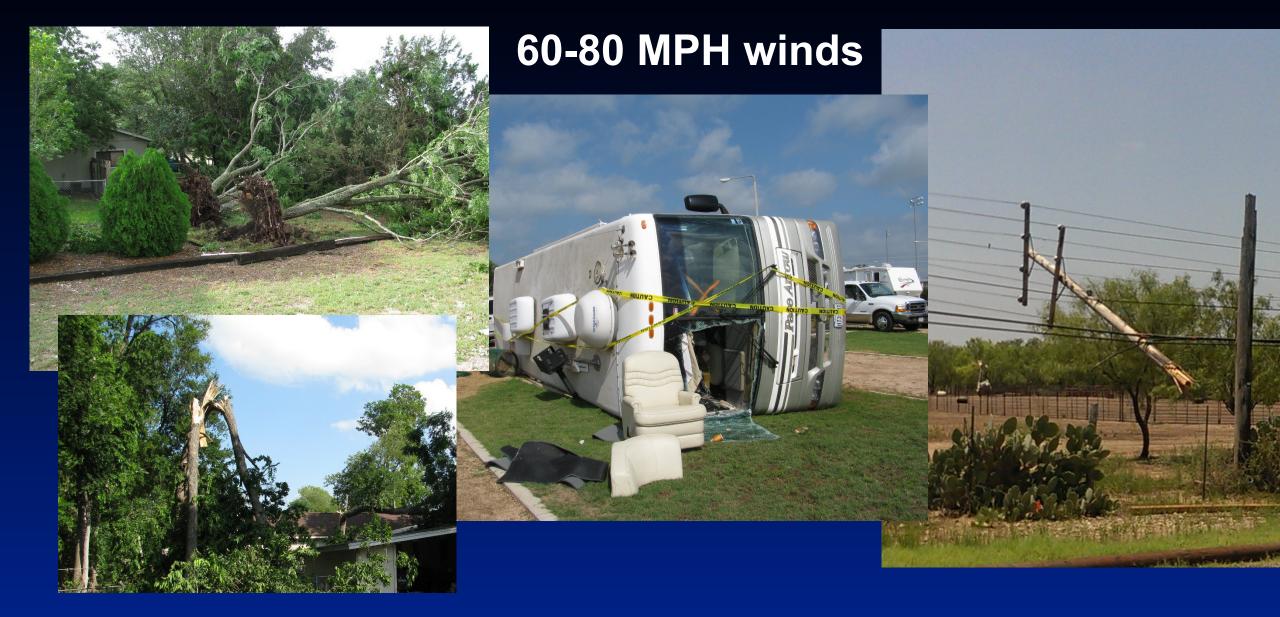

1.75-2.00 in

2.00-2.25 in

2.25-2.50 in

2.50-2.75 in

2.75-3.00 in

3.00-3.25 in

3.25-3.50 in

3.50-3.75 in

3.75-4.00 in

>4.00 in



# Hail Damage / Safety











New Braunfels
San Antonio



#### Percent Population Change by County and Municipio: 2010 to 2019





#### Texas Flooding Deaths, 1959-Present





12 inches of fast-moving water can carry away a small car.

WHEN FLOODED TURN AROUND DON'T DROWN

6 inches of fast-moving water can knock over and carry away an adult.

Do You Really Know How Deep the Water is?

18-24 inches of fast-moving water can carry away most large SUVs, vans and trucks.



# Turn Around, Don't Drown!



# Situational Awareness is important!



#### What is a Microburst/Downburst?





# Trampolines Go Flying!





## Severe Straight Line Wind Damage



# What happens after the damaging weather?

It was a tornado, right?





How strong were the winds?

# Where is Tornado Alley?







# Violent Tornadoes EF4-EF5



Last EF5 in Texas...Jarrell TX, May 27, 1997

#### Flying Debris...Should you be outside filming this?





### Round Rock Damage Survey



#### Damage Surveys...Tornado, Microburst, Floods





#### **Tornado/High Wind Safety**

Interior bathrooms / closets on the <a href="lowestfloor">lowest floor</a> / saferooms





Concrete storm shelter, saferoom

#### **Dangerous Flying Debris**



**Fultondale AL, January 2021** 

#### inter Forecasting...



Worse case scenario... unexpected ice during a rush hour, drop-off





#### We *can't* tell you...

- The forecast temperature at every location (terrain, elevation)
- How driv