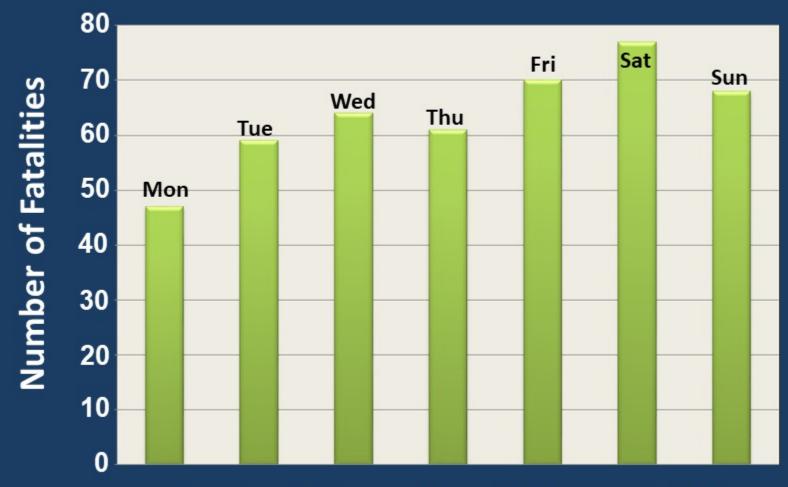

# Fatal Lightning Incidents By Day of Week

Based on 446 cases from 2006 through 2021