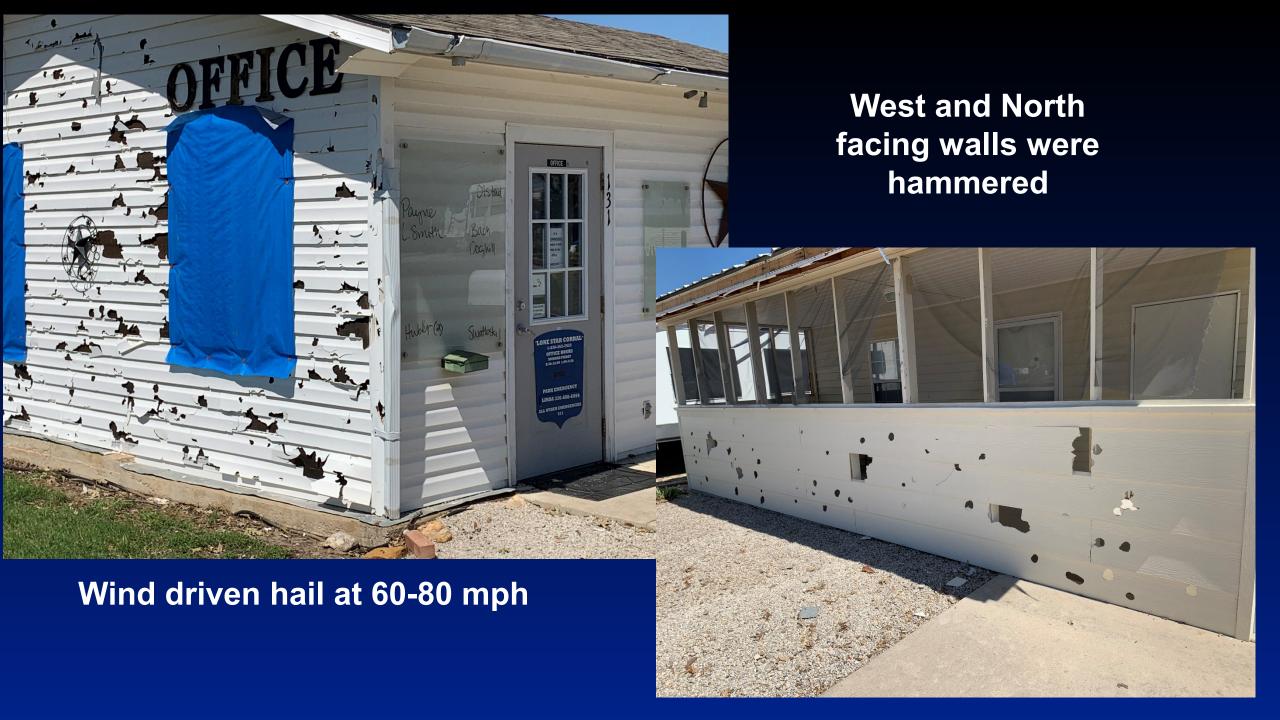

Volts



19 deaths in 2022, Many injured 13 so far in 2023.



# Lightning Fatalities By Gender



Based on 446 cases from 2006 through 2021

Compiled by John Jensenius



When Thunder

Daily Routine 15% Leisure 63%

Roar**s**o Indoors!

Based on 446 cases from 2006 through 2021

Compiled by John Jensenius



# Fatal Lightning Incidents By Day of Week



Based on 446 cases from 2006 through 2021

#### **Trees are NOT Shelters**

Many fatalities occur with people standing near or under trees





#### **Trees are NOT Shelters**

Many fatalities occur with people standing near or under trees







2019 FedEx Cup PGA Golf event

#### Largest Hail Ever Recorded in Texas

April 28, 2021, Hondo TX



Diameter – 6.416 inches Weight – 1.26 lbs

Unofficial estimates of 8+" before it was measured



#### Austin Hail September 24

#### Maximum Expected Size Of Hail (MESH)

0.25-0.50 in

0.50-0.75 in

0.75-1.00 in

1.00-1.25 in

1.25-1.50 in

1.50-1.75 in

1.75-2.00 in

2.00-2.25 in

2.25-2.50 in

2.50-2.75 in

2.75-3.00 in

3.00-3.25 in

3.25-3.50 in

3.50-3.75 in

3.75-4.00 in

>4.00 in



# Hail Damage / Safety











New Braunfels
San Antonio



#### Percent Population Change by County and Municipio: 2010 to 2019





#### Texas Flooding Deaths, 1959-Present





12 inches of fast-moving water can carry away a small car.

WHEN FLOODED TURN AROUND DON'T DROWN

6 inches of fast-moving water can knock over and carry away an adult.

Do You Really Know How Deep the Water is?

18-24 inches of fast-moving water can carry away most large SUVs, vans and trucks.



# Turn Around, Don't