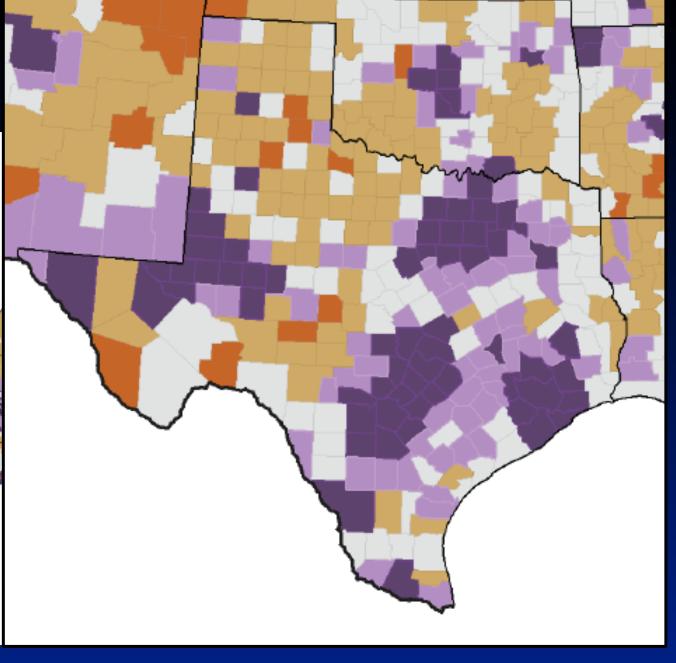

Many fatalities occur with people standing near or under trees





#### **Trees are NOT Shelters**

Many fatalities occur with people standing near or under trees







2019 FedEx Cup PGA Golf event

#### Largest Hail Ever Recorded in Texas

April 28, 2021, Hondo TX



Diameter – 6.416 inches Weight – 1.26 lbs

Unofficial estimates of 8+" before it was measured



#### Austin Hail September 24

#### Maximum Expected Size Of Hail (MESH)

0.25-0.50 in

0.50-0.75 in

0.75-1.00 in

1.00-1.25 in

1.25-1.50 in

1.50-1.75 in

1.75-2.00 in

2.00-2.25 in

2.25-2.50 in

2.50-2.75 in

2.75-3.00 in

3.00-3.25 in

3.25-3.50 in

3.50-3.75 in

3.75-4.00 in

>4.00 in



# Hail Damage / Safety











New Braunfels
San Antonio



#### Percent Population Change by County and Municipio: 2010 to 2019





#### Texas Flooding Deaths, 1959-Present





12 inches of fast-moving water can carry away a small car.

WHEN FLOODED TURN AROUND DON'T DROWN

6 inches of fast-moving water can knock over and carry away an adult.

Do You Really Know How Deep the Water is?

18-24 inches of fast-moving water can carry away most large SUVs, vans and trucks.



# Turn Around, Don't Drown!



# Situational Awareness is important!



#### What is a Microburst/Downburst?





# Trampolines Go Flying!





## Severe Straight Line Wind Damage



# What happens after the damaging weather?

It was a tornado, right?





How strong were the winds?

# Where is Tornado Alley?







# Violent Tornadoes EF4-EF5



Last EF5 in Texas...Jarrell TX, May 27, 1997

#### Flying Debris...Should you be outside filming this?