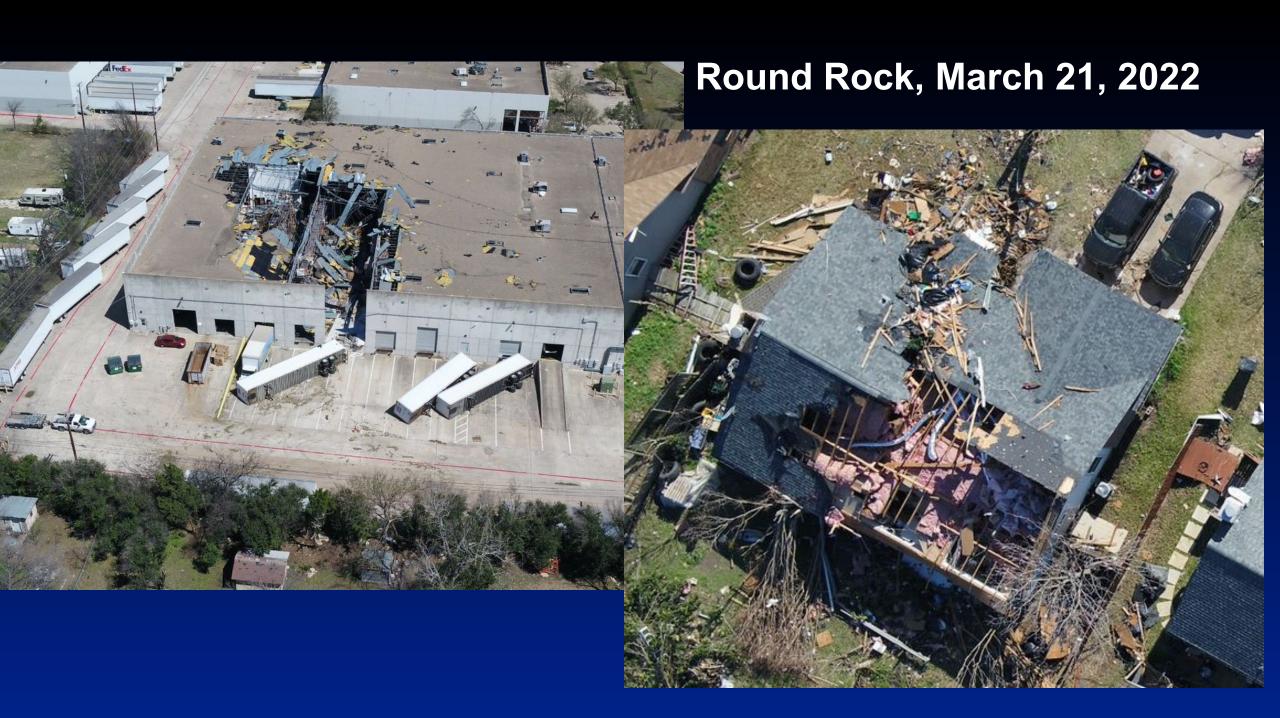

#### Texas Flooding Deaths, 1959-Present





12 inches of fast-moving water can carry away a small car.

WHEN FLOODED TURN AROUND DON'T DROWN

6 inches of fast-moving water can knock over and carry away an adult.

Do You Really Know How Deep the Water is?

18-24 inches of fast-moving water can carry away most large SUVs, vans and trucks.



# Turn Around, Don't Drown!



# Situational Awareness is important!



#### What is a Microburst/Downburst?





# Trampolines Go Flying!





## Severe Straight Line Wind Damage



# What happens after the damaging weather?

It was a tornado, right?





How strong were the winds?

# Where is Tornado Alley?







# Violent Tornadoes EF4-EF5



Last EF5 in Texas...Jarrell TX, May 27, 1997

#### Flying Debris...Should you be outside filming this?





### Round Rock Damage Survey



#### Damage Surveys...Tornado, Microburst, Floods





#### **Tornado/High Wind Safety**

Interior bathrooms / closets on the <a href="lowestfloor">lowest floor</a> / saferooms





Concrete storm shelter, saferoom

#### **Dangerous Flying Debris**



**Fultondale AL, January 2021** 

#### inter Forecasting...



Worse case scenario... unexpected ice during a rush hour, drop-off





#### We *can't* tell you...

- The forecast temperature at every location (terrain, elevation)
- How drivers will behave
- When the roads ice up
- When roads will improve (shade vs. sun), (treated vs. untreated)
- Type of frozen precipitation (sometimes)...

#### weather.gov/ewx







#### **Questions?**

Paul.yura@noaa.gov

- NWS Austin/San Antonio
   2090 Airport Road
   Ne