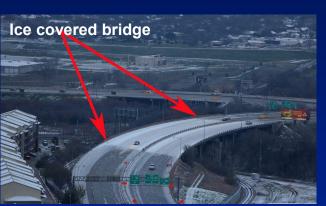

#### inter Forecasting...

Worse case scenario... unexpected ice during a rush hour, drop-off

#### We *can't* tell you...

- The forecast temperature at every location (terrain, elevation)
- How drivers will behave
- When the roads ice up
- When roads will improve (shade vs. sun), (treated vs. untreated)
- Type of frozen precipitation (sometimes)...