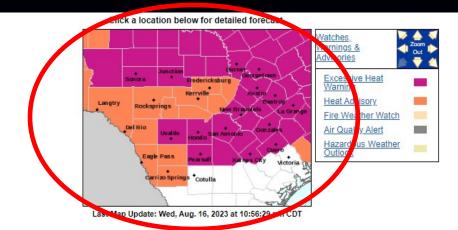

#### Advisory

#### Watch

# Warning

Severe Thunderstorm Watch # 4 - Valid from 330 PM until 1000 PM CST