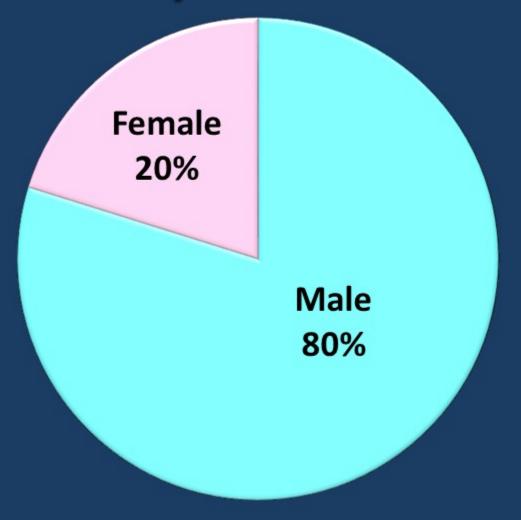

# Lightning Fatalities By Gender

Based on 446 cases from 2006 through 2021

Compiled by John Jensenius

When Thunder

Daily Routine 15% Leisure 63%

Roar**s**o Indoors!

Based on 446 cases from 2006 through 2021

Compiled by John Jensenius