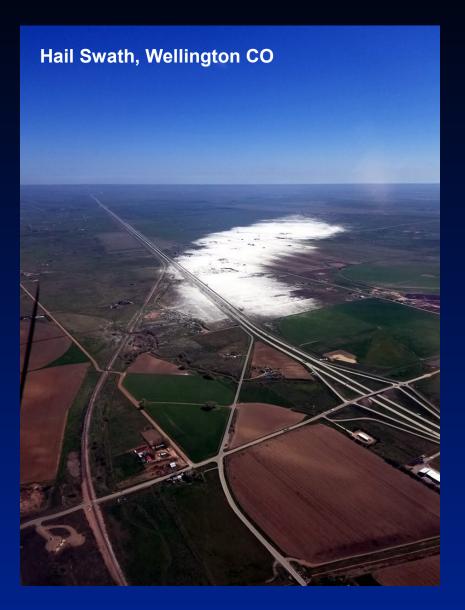

#### Largest Hail Ever Recorded in Texas

April 28, 2021, Hondo TX

Diameter – 6.416 inches Weight – 1.26 lbs

Unofficial estimates of 8+" before it was measured