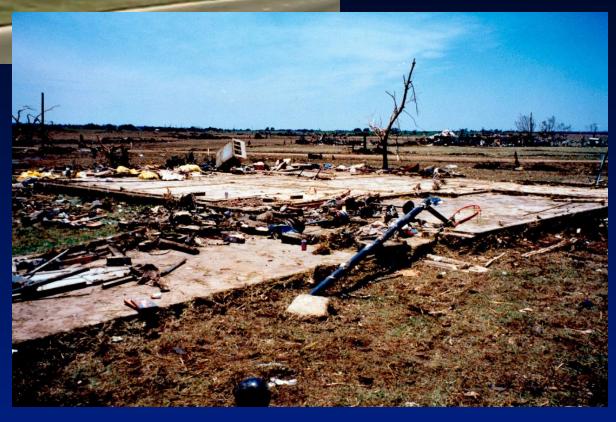

# What happens after the damaging weather?

It was a tornado, right?

How strong were the winds?

#### Damage Surveys...Tornado, Microburst, Floods