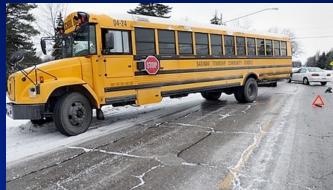

#### inter Forecasting...

Worse case scenario... unexpected ice during a rush hour, drop-off