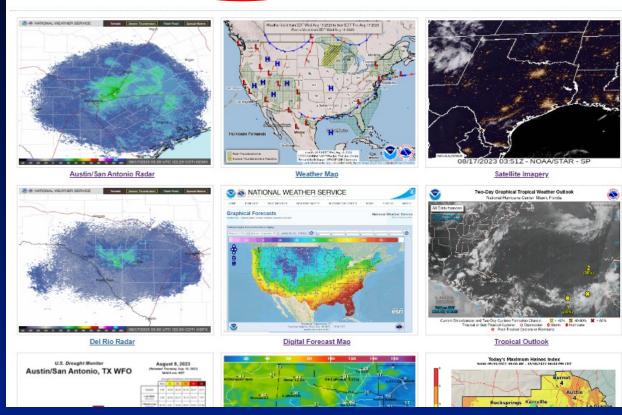

Texas...Jarrell TX, May 27, 1997

#### Flying Debris...Should you be outside filming this?





### Round Rock Damage Survey



#### Damage Surveys...Tornado, Microburst, Floods





#### **Tornado/High Wind Safety**

Interior bathrooms / closets on the <a href="lowestfloor">lowest floor</a> / saferooms





Concrete storm shelter, saferoom

#### **Dangerous Flying Debris**



**Fultondale AL, January 2021** 

#### inter Forecasting...



Worse case scenario... unexpected ice during a rush hour, drop-off





#### We *can't* tell you...

- The forecast temperature at every location (terrain, elevation)
- How drivers will behave
- When the roads ice up
- When roads will improve (shade vs. sun), (treated vs. untreated)
- Type of frozen precipitation (sometimes)...

#### weather.gov/ewx







#### **Questions?**

Paul.yura@noaa.gov

- NWS Austin/San Antonio
   2090 Airport Road
   New Braunfels, TX 78130
  - # 830-629-0130 (public line)
  - www.weather.gov/ewx