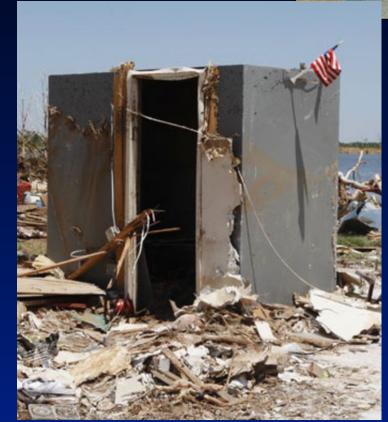

#### **Tornado/High Wind Safety**

Interior bathrooms / closets on the <a href="lowestfloor">lowest floor</a> / saferooms

Concrete storm shelter, saferoom