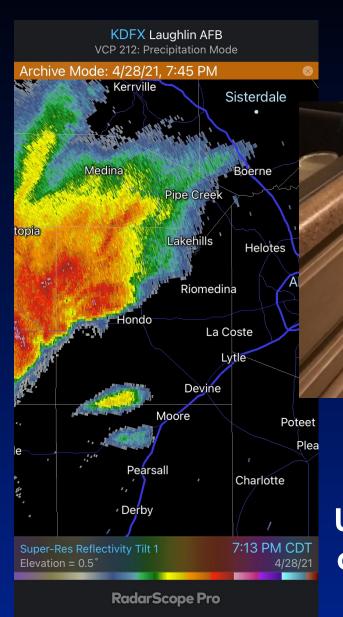

#### Largest Hail Ever Recorded in Texas

April 28, 2021, Hondo TX

Diameter – 6.416 inches Weight – 1.26 lbs

Unofficial estimates of 8+" before it was measured