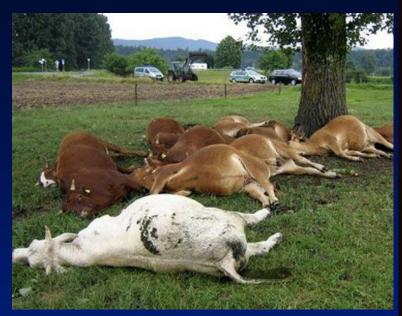

# Texas Weather Related Deaths 1990-2022

**Nearly 1000 people** 

Decrease in Tornado deaths over the past several decades

50,000° F, 300K Amps, 100 Million Volts

19 deaths in 2022, Many injured 13 so far in 2023.