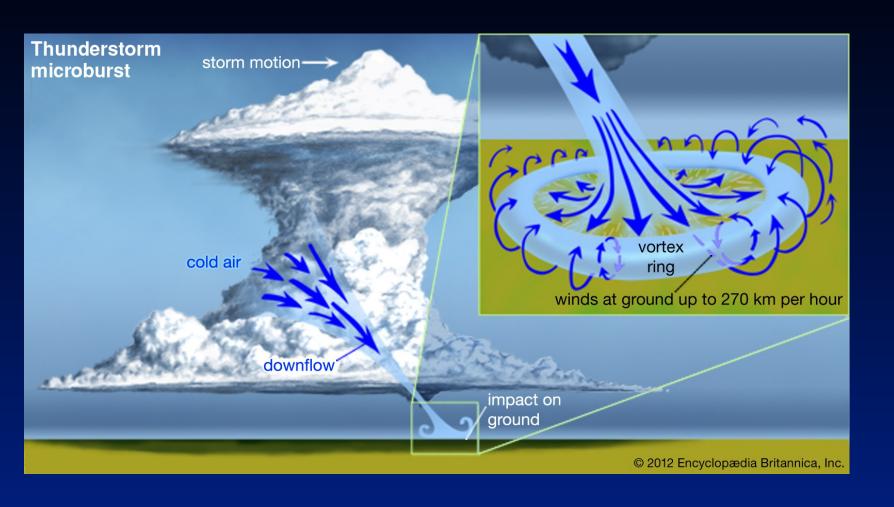

0.50-0.75 in

0.75-1.00 in

1.00-1.25 in

1.25-1.50 in

1.50-1.75 in

1.75-2.00 in

2.00-2.25 in

2.25-2.50 in

2.50-2.75 in

2.75-3.00 in

3.00-3.25 in

3.25-3.50 in

3.50-3.75 in

3.75-4.00 in

>4.00 in



# Hail Damage / Safety











New Braunfels
San Antonio



#### Percent Population Change by County and Municipio: 2010 to 2019





#### Texas Flooding Deaths, 1959-Present





12 inches of fast-moving water can carry away a small car.

WHEN FLOODED TURN AROUND DON'T DROWN

6 inches of fast-moving water can knock over and carry away an adult.

Do You Really Know How Deep the Water is?

18-24 inches of fast-moving water can carry away most large SUVs, vans and trucks.



# Turn Around, Don't Drown!



# Situational Awareness is important!



#### What is a Microburst/Downburst?





# Trampolines Go Flying!





## Severe Straight Line Wind Damage



# What happens after the damaging weather?

It was a tornado, right?





How strong were the winds?

# Where is Tornado Alley?







# Violent Tornadoes EF4-EF5



Last EF5 in Texas...Jarrell TX, May 27, 1997

#### Flying Debris...Should you be outside filming this?





### Round Rock Damage Survey



#### Damage Surveys...Tornado, Microburst, Floods





#### **Tornado/High Wind Safety**

Interior bathrooms / closets on the <a href="lowestfloor">lowest floor</a> / saferooms





Concrete storm shelter, saferoom

#### **Dangerous Flying Debris**



**Fultondale AL, January 2021** 

#### inter Forecasting...



Worse case scenario... unexpected ice during a rush hour, drop-off





#### We *can't* tell you...

- The