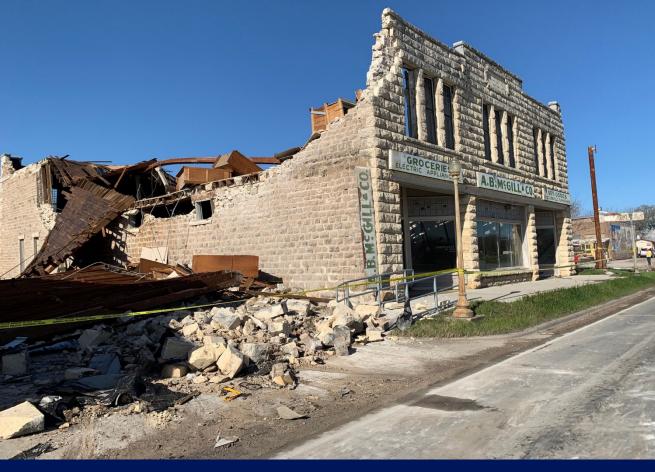

-3.25 in

3.25-3.50 in

3.50-3.75 in

3.75-4.00 in

>4.00 in



# Hail Damage / Safety











New Braunfels
San Antonio



#### Percent Population Change by County and Municipio: 2010 to 2019





#### Texas Flooding Deaths, 1959-Present





12 inches of fast-moving water can carry away a small car.

WHEN FLOODED TURN AROUND DON'T DROWN

6 inches of fast-moving water can knock over and carry away an adult.

Do You Really Know How Deep the Water is?

18-24 inches of fast-moving water can carry away most large SUVs, vans and trucks.



# Turn Around, Don't Drown!



# Situational Awareness is important!



#### What is a Microburst/Downburst?





# Trampolines Go Flying!





## Severe Straight Line Wind Damage



# What happens after the damaging weather?

It was a tornado, right?





How strong were the winds?

# Where is Tornado Alley?







# Violent Tornadoes EF4-EF5



Last EF5 in Texas...Jarrell TX, May 27, 1997

#### Flying Debris...Should you be outside filming this?





### Round Rock Damage Survey



#### Damage Surveys...Tornado, Microburst, Floods





#### **Tornado/High Wind Safety**

Interior bathrooms / closets on the <a href="lowestfloor">lowest floor</a> / saferooms





Concrete storm shelter, saferoom

#### **Dangerous Flying Debris**



**Fultondale AL, January 2021** 

#### inter Forecasting...



Worse case scenario... unexpected ice during a rush hour, drop-off





#### We *can't* tell you...

- The forecast temperature at every location (terrain, elevation)
- How drivers will behave
- When the roads ice up
- When roads will improve (shade v